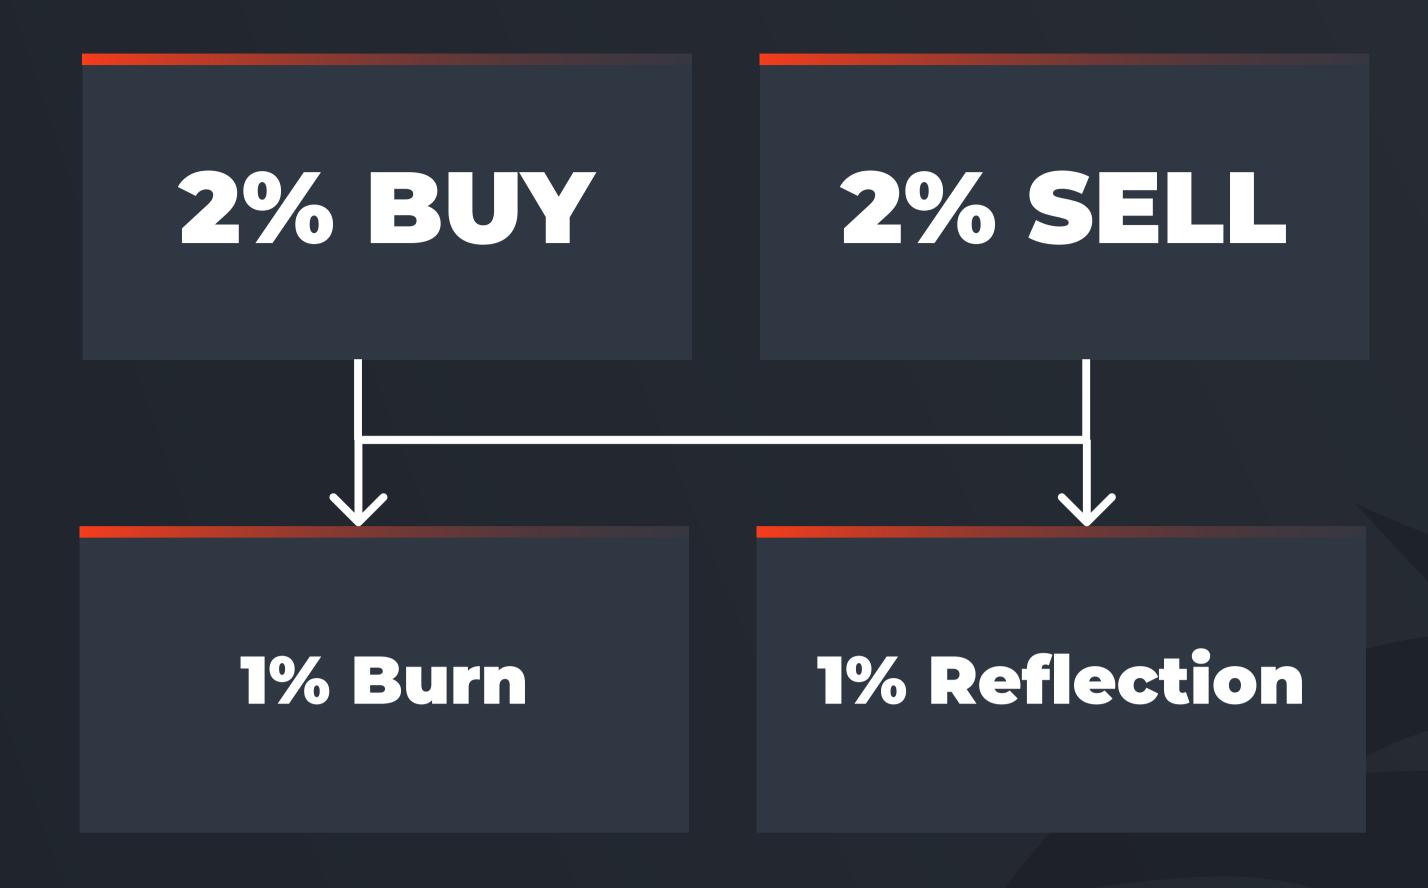

### 1% LP Increase

We will be allocate percentage of fee tax towards replenishing liquidity pool.

## 1% Reflections

Reflections tax is distributed proportionally among token holders, incentivizing long-term investment and rewarding active participation in the ecosystem.